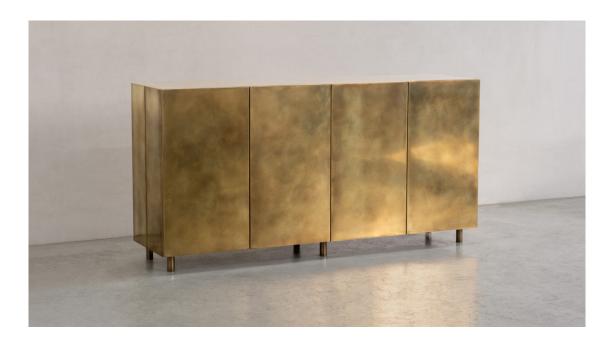

## BRASS SIDEBOARD

A four-doored sideboard in hand-patinated brass. Each door operates on push-to-open, soft-close hinges.

Handcrafted in the North to order, this sideboard can be commissioned in bespoke sizes, configurations and finishes.

FINISH OPTIONS

Hand patinated brass

Custom finishes available

LEAD TIME

Handcrafted to order in 8 — 12 weeks depending on finish SIZE OPTIONS

Large 200cm (W) x 52cm (D) x 100cm (H)

Custom sizes available

DISCLAIMER