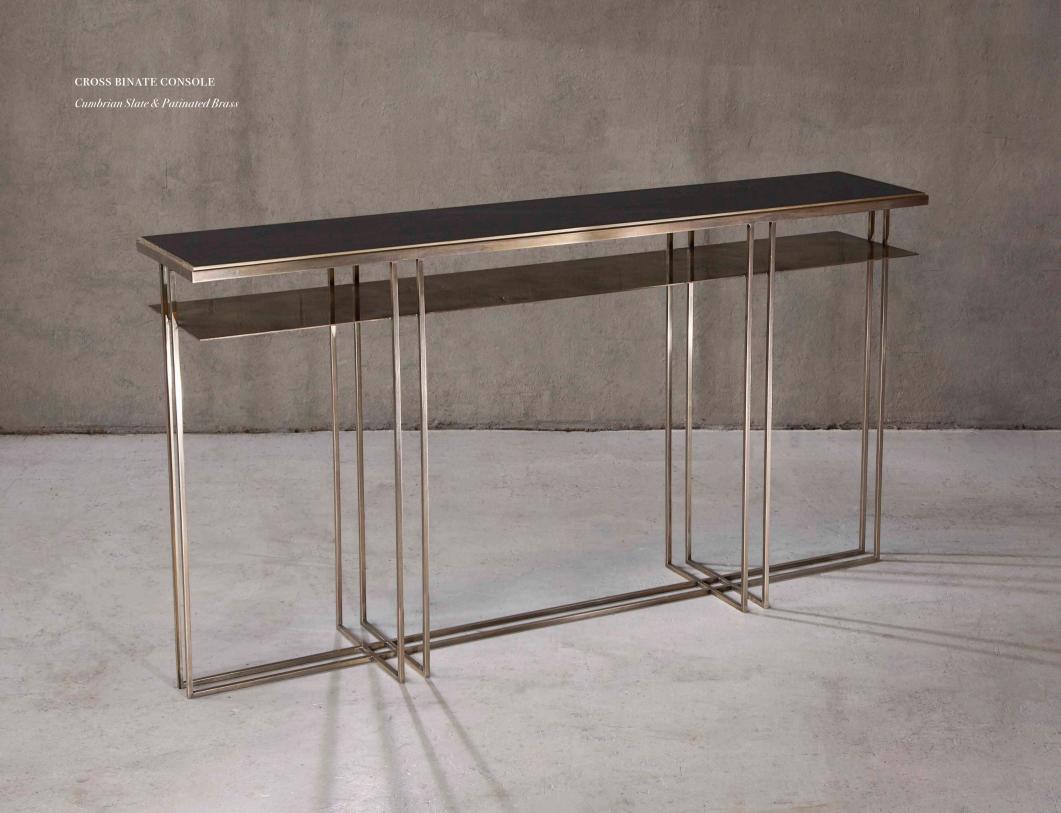

# NICO CONSOLE

Brandy Limestone & Blackened Steel

BINATE COFFEE TABLE

Black Slate & Blackened Steel [left] , Patinated Brass [below]