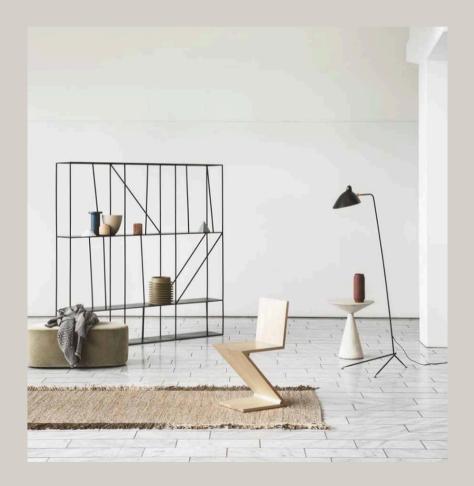

# STAITHS SHELVING

Blackened Steel

Blackened Steel

YOHAN CABINET

Patinated Brass

Blackened Steel & Slate [left] , Moorcroft Marble [below]