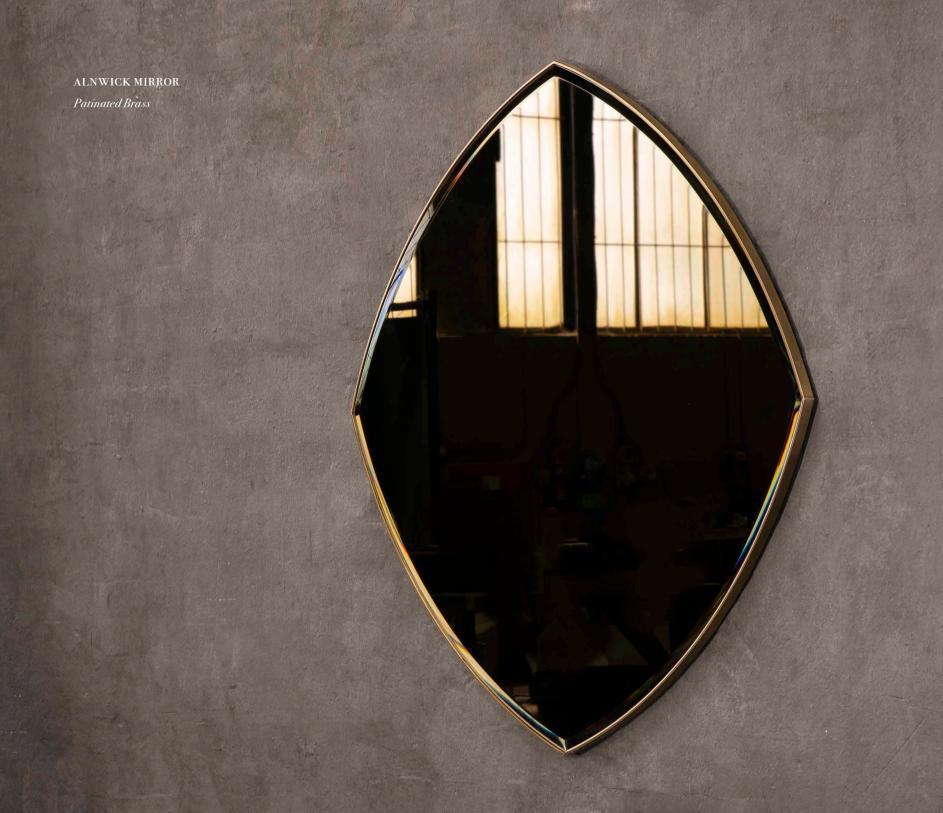

# TYNE MIRROR Blackened Steel & Polished Brass

TYNE MIRROR

Blackened Steel & Polished Brass

JARROW MIRROR

JARROW MIRROR

Patinated Brass

EGG MIRROR

Patinated Brass