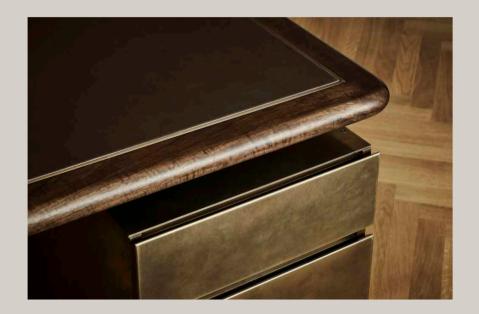

# STAITHS SHELVING

Blackened Steel

Blackened Steel

YOHAN CABINET

Patinated Brass

Blackened Steel & Slate [left] , Moorcroft Marble [below]