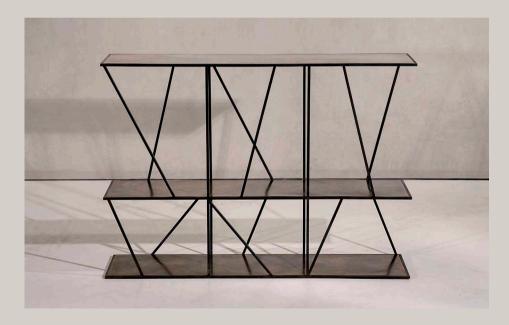

# NOVOCASTRIAN







STAITHS CONSOLE

Blackened Steel & Patinated Brass







# STAITHS SHELVING

Blackened Steel



Blackened Steel







YOHAN CABINET

Patinated Brass







Blackened Steel & Slate [left] , Moorcroft Marble [below]







# NICO CONSOLE

Brandy Limestone & Blackened Steel









BINATE COFFEE TABLE

Black Slate & Blackened Steel [left] , Patinated Brass [below]













### ATHWART DINING TABLE

Patinated Steel



# SONAR BOARDROOM TABLE

Patinated Steel







OTTERBURN CHESS SET

Patinated Brass, Blackened Brass & Walnut







QE2 SCREEN

Inlaid Patinated Brass





WALL PANELS

Black Oiled Steel [below], Patinated Brass [right]









# TYNE MIRROR Blackened Steel & Polished Brass





TYNE MIRROR

Blackened Steel & Polished Brass







JARROW MIRROR

JARROW MIRROR

Patinated Brass







EGG MIRROR

Patinated Brass