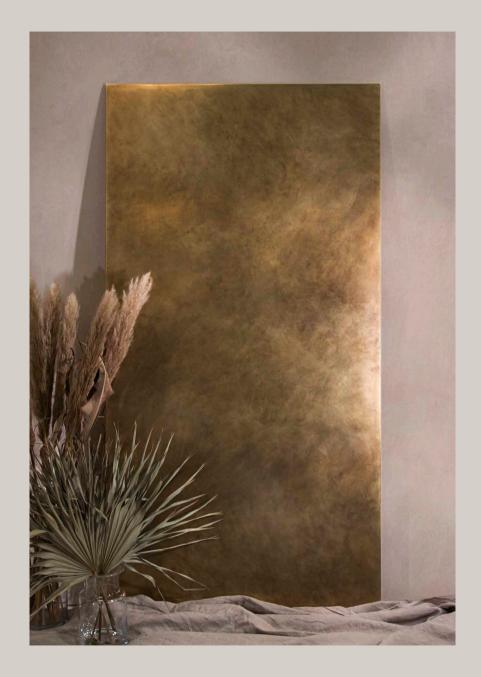

# SONAR BOARDROOM TABLE

Patinated Steel

OTTERBURN CHESS SET

Patinated Brass, Blackened Brass & Walnut

QE2 SCREEN

Inlaid Patinated Brass

WALL PANELS

Black Oiled Steel [below], Patinated Brass [right]