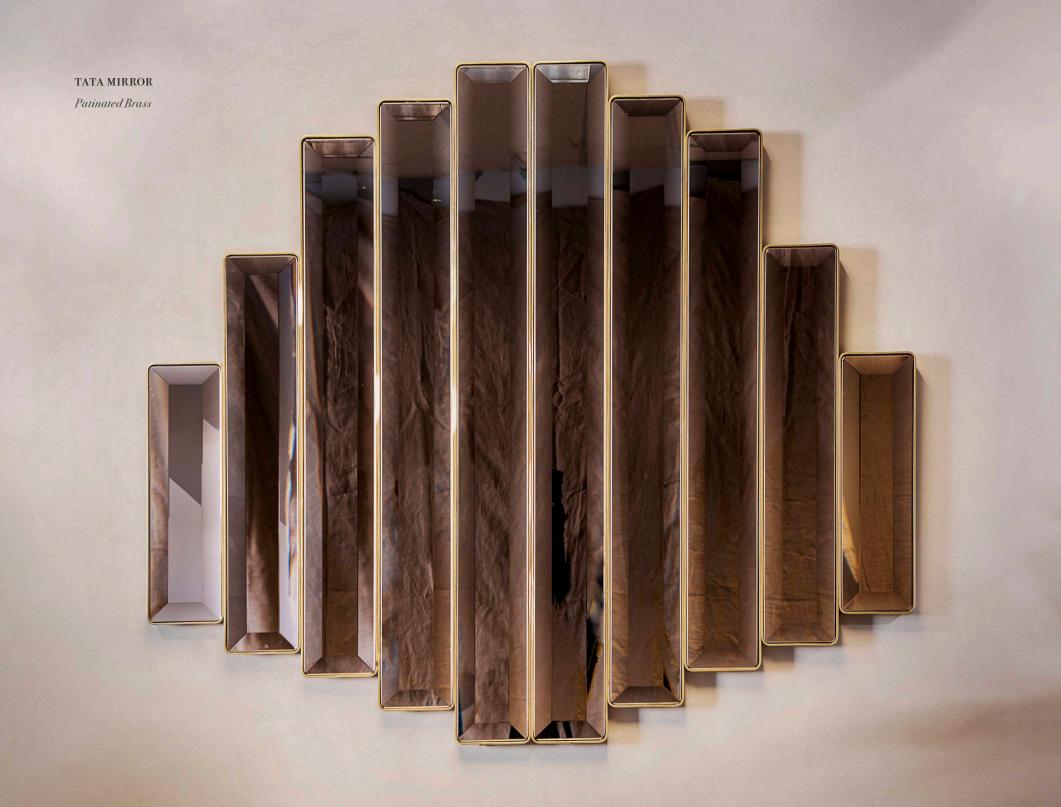

s







# STAITHS SHELVING

Blackened Steel



Blackened Steel







YOHAN CABINET

Patinated Brass







Blackened Steel & Slate [left] , Moorcroft Marble [below]







# NICO CONSOLE

Brandy Limestone & Blackened Steel









BINATE COFFEE TABLE

Black Slate & Blackened Steel [left] , Patinated Brass [below]













### ATHWART DINING TABLE

Patinated Steel



# SONAR BOARDROOM TABLE

Patinated Steel







OTTERBURN CHESS SET

Patinated Brass, Blackened Brass & Walnut







QE2 SCREEN

Inlaid Patinated Brass





WALL PANELS

Black Oiled Steel [below], Patinated Brass [right]









# TYNE MIRROR Blackened Steel & Polished Brass





TYNE MIRROR

Blackened Steel & Polished Brass







JARROW MIRROR

JARROW MIRROR

Patinated Brass







EGG MIRROR

Patinated Brass











TATA MIRROR Patinated





SHIELD MIRROR

Polished Brass







HANDMADE IN THE UK