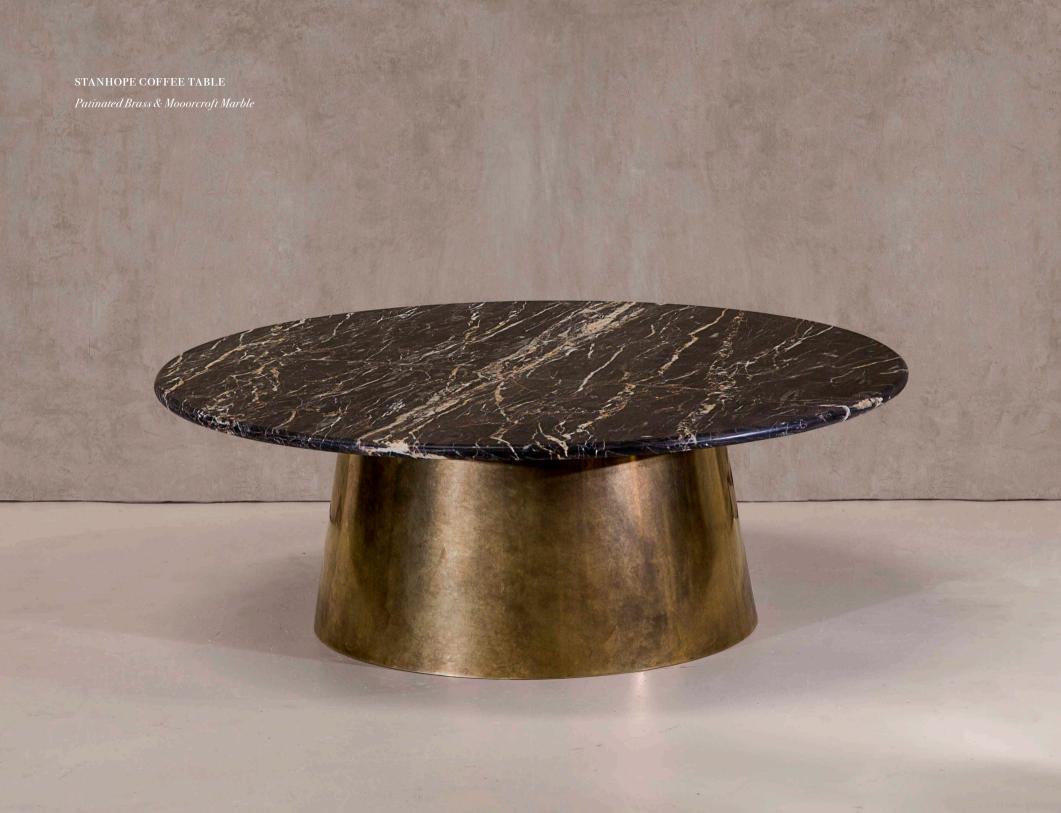

# STAITHS SHELVING

Blackened Steel

Blackened Steel

YOHAN CABINET

Patinated Brass

Blackened Steel & Slate [left] , Moorcroft Marble [below]