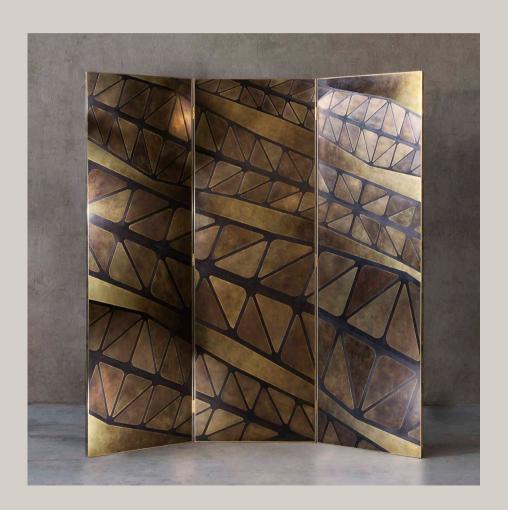

# SONAR BOARDROOM TABLE

Patinated Steel

OTTERBURN CHESS SET

Patinated Brass, Blackened Brass & Walnut

QE2 SCREEN

Inlaid Patinated Brass

WALL PANELS

Black Oiled Steel [below], Patinated Brass [right]