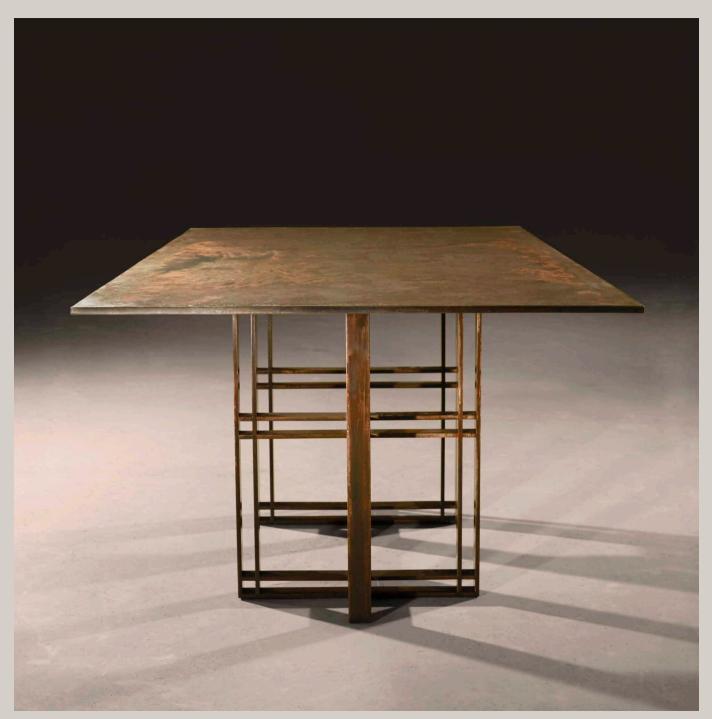

# NOVOCASTRIAN







STAITHS CONSOLE

Blackened Steel & Patinated Brass







# STAITHS SHELVING

Blackened Steel



Blackened Steel







YOHAN CABINET

Patinated Brass







Blackened Steel & Slate [left] , Moorcroft Marble [below]







# NICO CONSOLE

Brandy Limestone & Blackened Steel









BINATE COFFEE TABLE

Black Slate & Blackened Steel [left] , Patinated Brass [below]













### ATHWART DINING TABLE

Patinated Steel



# SONAR BOARDROOM TABLE

Patinated Steel







OTTERBURN CHESS SET

Patinated Brass, Blackened Brass & Walnut







QE2 SCREEN

Inlaid Patinated Brass





WALL PANELS

Black Oiled Steel [below], Patinated Brass [right]









# TYNE MIRROR Blackened Steel & Polished Brass





TYNE MIRROR

Blackened Steel & Polished Brass







JARROW MIRROR

JARROW MIRROR

Patinated Brass







EGG MIRROR

Patinated Brass











TATA MIRROR Patinated





SHIELD MIRROR

Polished Brass







HANDMADE IN THE UK