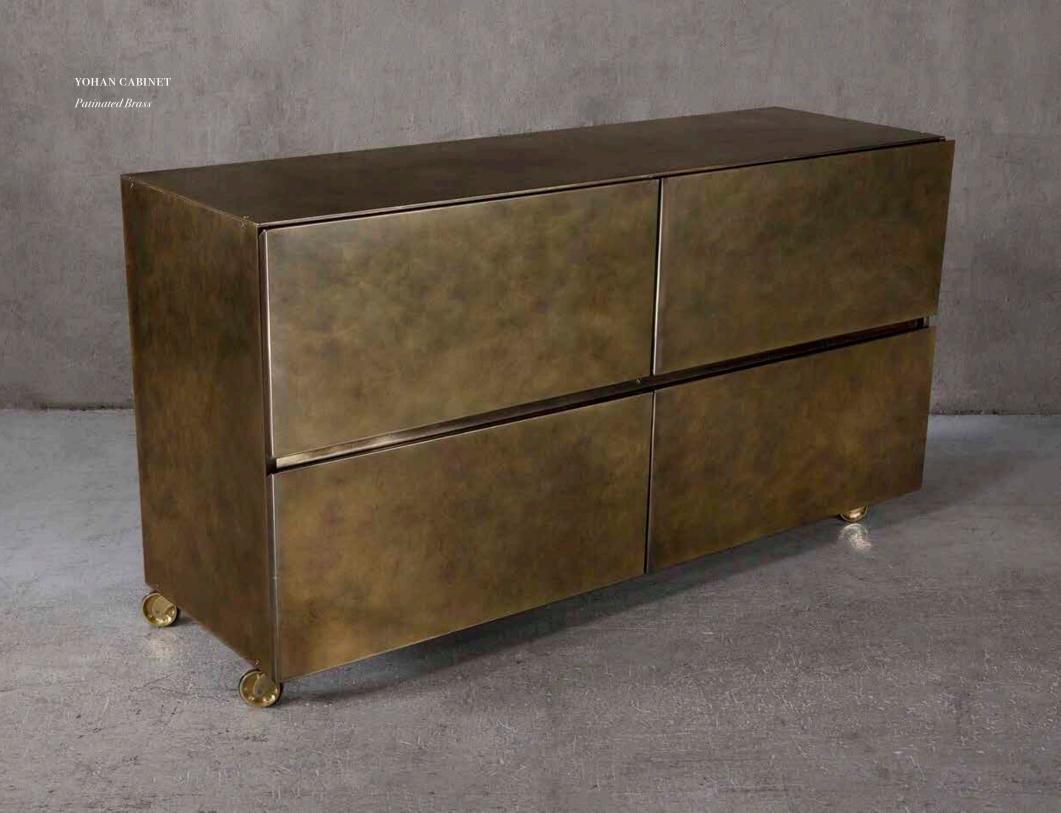

# STAITHS SHELVING

Blackened Steel

Blackened Steel

YOHAN CABINET

Patinated Brass

Blackened Steel & Slate [left] , Moorcroft Marble [below]