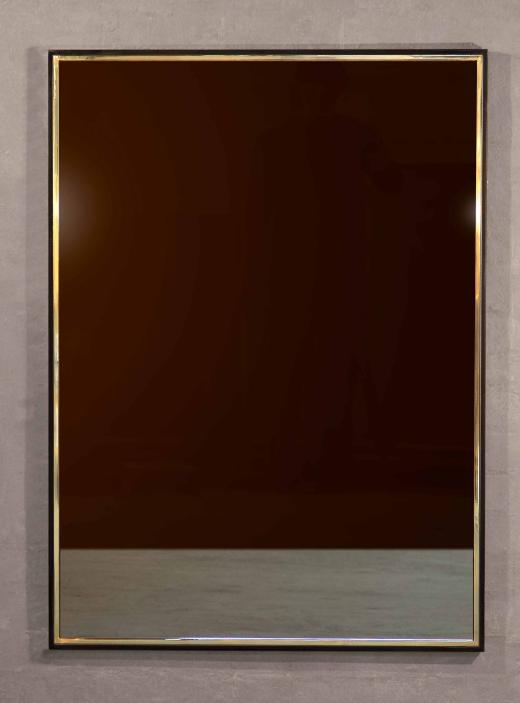

# TYNE MIRROR Blackened Steel & Polished Brass

TYNE MIRROR

Blackened Steel & Polished Brass

JARROW MIRROR

JARROW MIRROR

Patinated Brass

EGG MIRROR

Patinated Brass