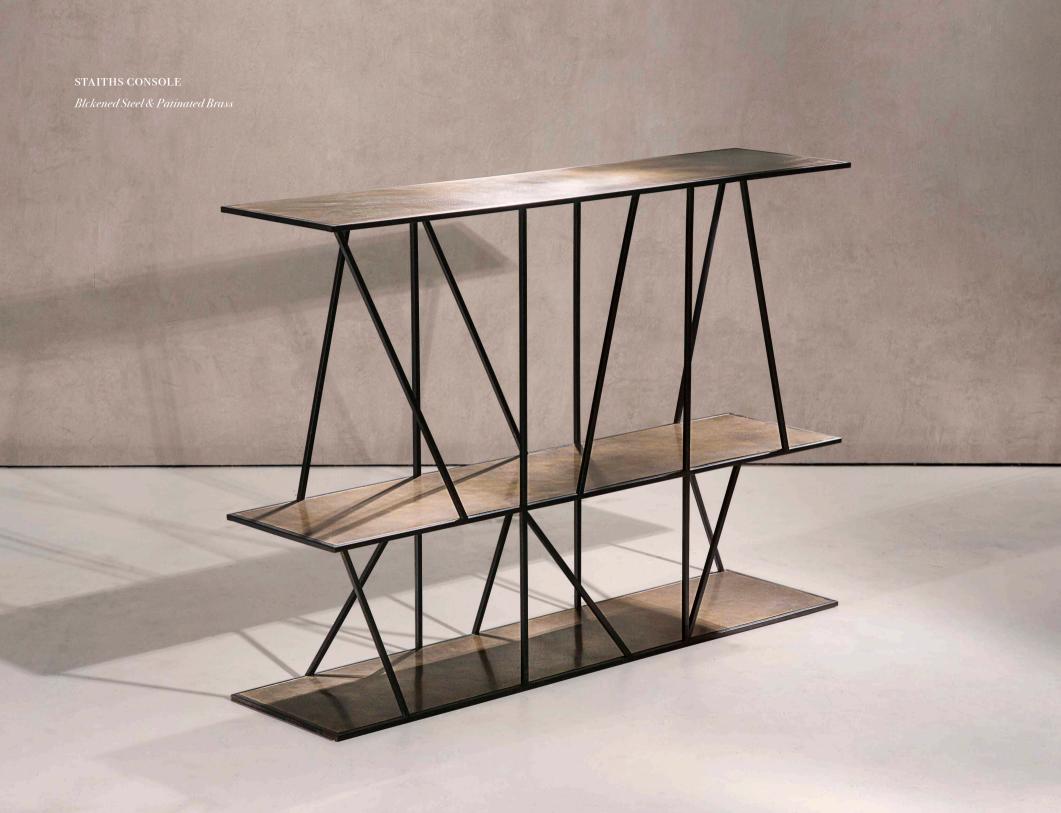

# NOVOCASTRIAN







STAITHS CONSOLE

Blackened Steel & Patinated Brass







# STAITHS SHELVING

Blackened Steel



Blackened Steel







YOHAN CABINET

Patinated Brass







Blackened Steel & Slate [left] , Moorcroft Marble [below]







# NICO CONSOLE

Brandy Limestone & Blackened Steel









BINATE COFFEE TABLE

Black Slate & Blackened Steel [left] , Patinated Brass [below]













### ATHWART DINING TABLE

Patinated Steel



# SONAR BOARDROOM TABLE

Patinated Steel







OTTERBURN CHESS SET

Patinated Brass, Blackened Brass & Walnut







QE2 SCREEN

Inlaid Patinated Brass





WALL PANELS

Black Oiled Steel [below], Patinated Brass [right]









# TYNE MIRROR Blackened Steel & Polished Brass





TYNE MIRROR

Blackened Steel & Polished Brass







JARROW MIRROR

JARROW MIRROR

Patin