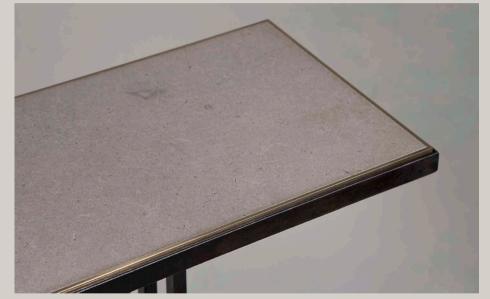

# NICO CONSOLE

Brandy Limestone & Blackened Steel

BINATE COFFEE TABLE

Black Slate & Blackened Steel [left] , Patinated Brass [below]