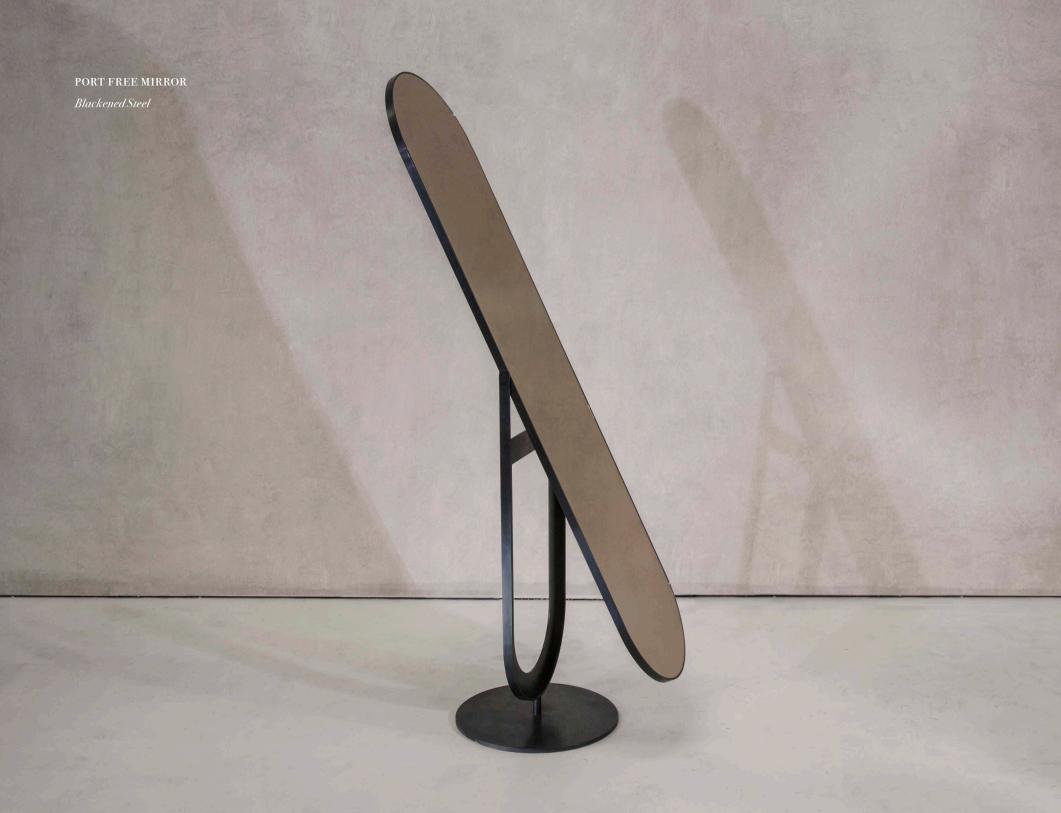

# TYNE MIRROR Blackened Steel & Polished Brass

TYNE MIRROR

Blackened Steel & Polished Brass

JARROW MIRROR

JARROW MIRROR

Patinated Brass

EGG MIRROR

Patinated Brass