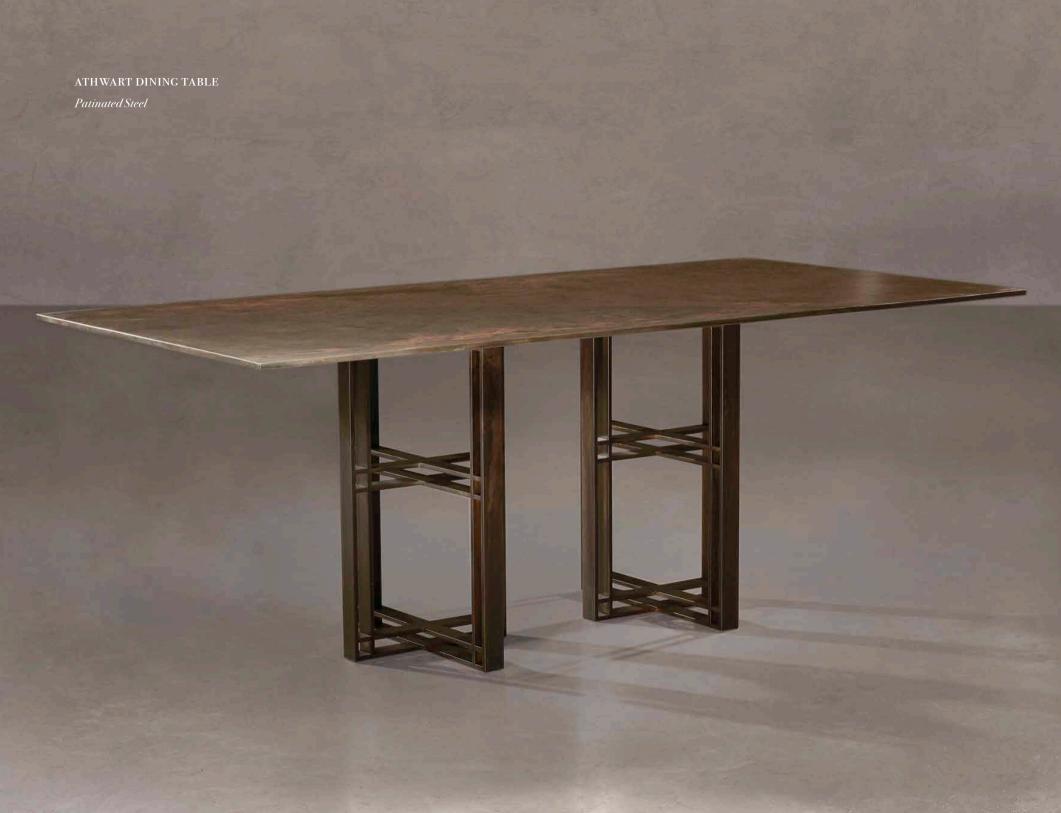

# NOVOCASTRIAN







STAITHS CONSOLE

Blackened Steel & Patinated Brass







# STAITHS SHELVING

Blackened Steel



Blackened Steel







YOHAN CABINET

Patinated Brass







Blackened Steel & Slate [left] , Moorcroft Marble [below]







# NICO CONSOLE

Brandy Limestone & Blackened Steel









BINATE COFFEE TABLE

Black Slate & Blackened Steel [left] , Patinated Brass [below]













### ATHWART DINING TABLE

Patinated Steel



# SONAR BOARDROOM TABLE

Patinated Steel







OTTERBURN CHESS SET

Patinated Brass, Blackened Brass & Walnut







QE2 SCREEN

Inlaid Patinated Brass





WALL PANELS

Black Oiled Steel [below], Patinated Brass [right]









# TYNE MIRROR Blackened Steel & Polished Brass





TYNE MIRROR

Blackened Steel & Polished Brass







JARROW MIRROR

JARROW MIRROR

Patinated Brass







EGG MIRROR

Patinated Brass











TATA MIRROR Patinated





SHIELD MIRROR

Polished Brass







HANDMADE IN THE UK