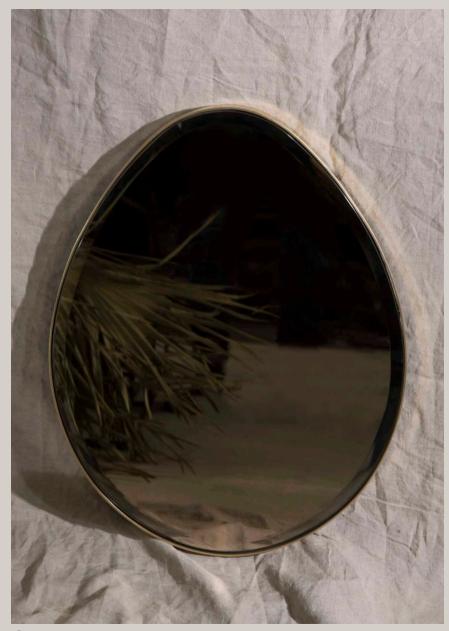

# TYNE MIRROR Blackened Steel & Polished Brass

TYNE MIRROR

Blackened Steel & Polished Brass

JARROW MIRROR

JARROW MIRROR

Patinated Brass

EGG MIRROR

Patinated Brass