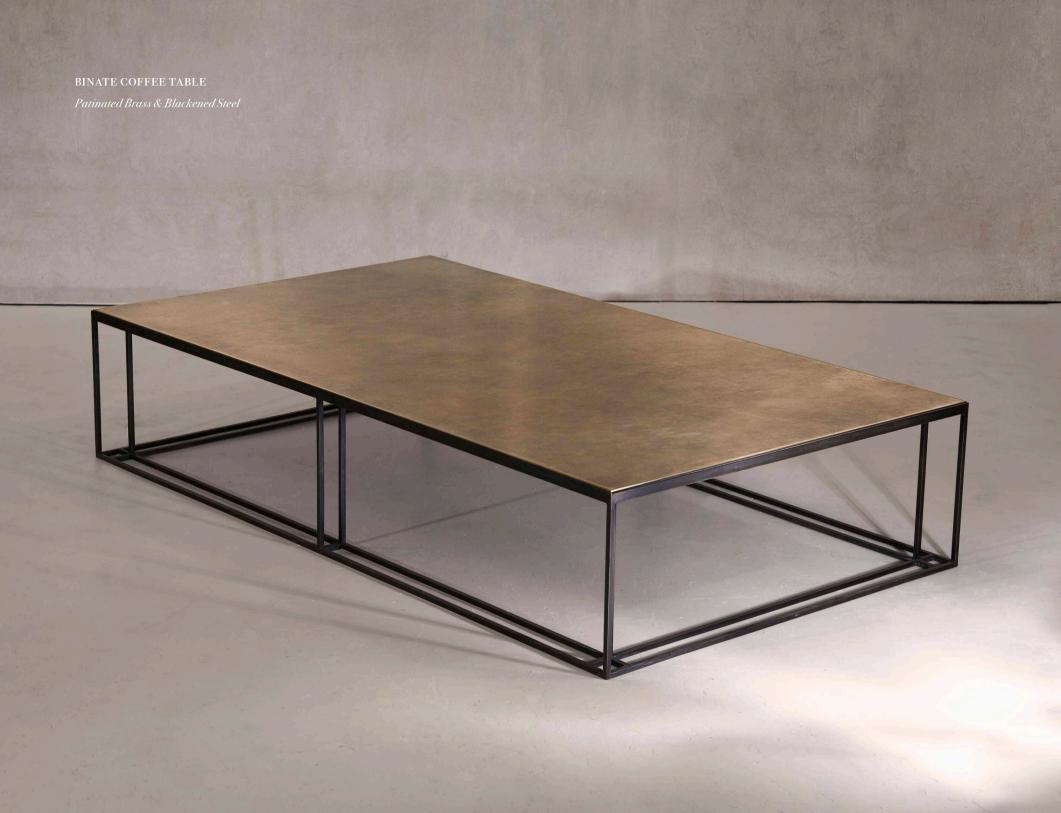

# NICO CONSOLE

Brandy Limestone & Blackened Steel

BINATE COFFEE TABLE

Black Slate & Blackened Steel [left] , Patinated Brass [below]