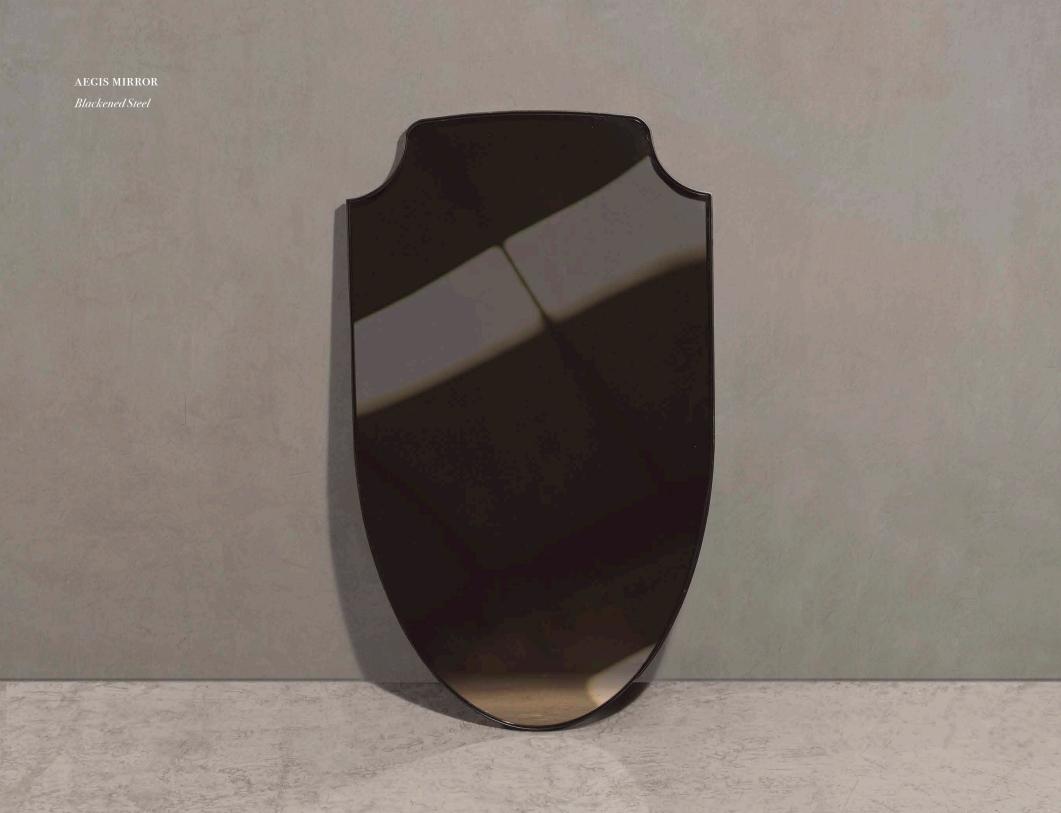

Blackened Steel



Blackened Steel







YOHAN CABINET

Patinated Brass







Blackened Steel & Slate [left] , Moorcroft Marble [below]







# NICO CONSOLE

Brandy Limestone & Blackened Steel









BINATE COFFEE TABLE

Black Slate & Blackened Steel [left] , Patinated Brass [below]













### ATHWART DINING TABLE

Patinated Steel



# SONAR BOARDROOM TABLE

Patinated Steel







OTTERBURN CHESS SET

Patinated Brass, Blackened Brass & Walnut







QE2 SCREEN

Inlaid Patinated Brass





WALL PANELS

Black Oiled Steel [below], Patinated Brass [right]









# TYNE MIRROR Blackened Steel & Polished Brass





TYNE MIRROR

Blackened Steel & Polished Brass







JARROW MIRROR

JARROW MIRROR

Patinated Brass







EGG MIRROR

Patinated Brass











TATA MIRROR Patinated





SHIELD MIRROR

Polished Brass







HANDMADE IN THE UK