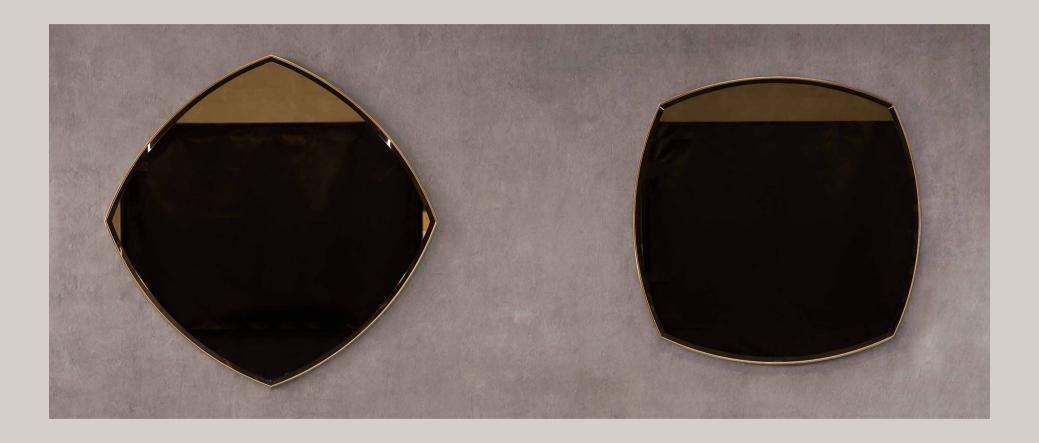

# TYNE MIRROR Blackened Steel & Polished Brass

TYNE MIRROR

Blackened Steel & Polished Brass

JARROW MIRROR

JARROW MIRROR

Patinated Brass

EGG MIRROR

Patinated Brass