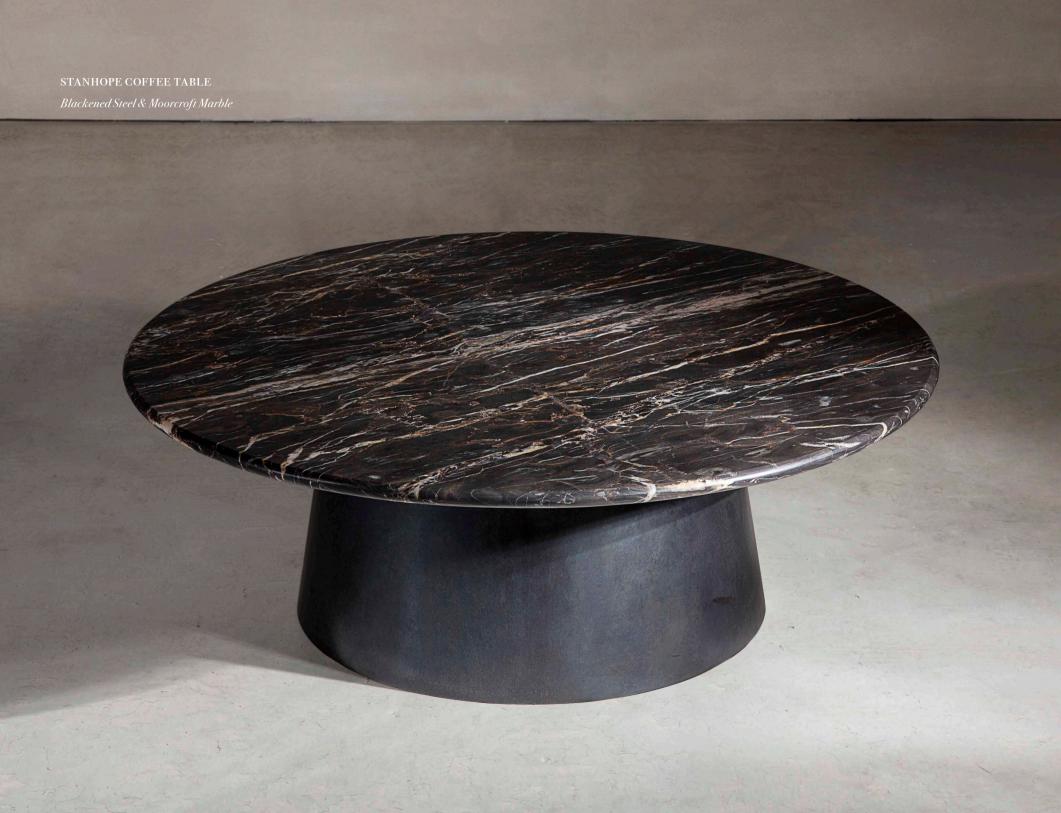

# STAITHS SHELVING

Blackened Steel

Blackened Steel

YOHAN CABINET

Patinated Brass

Blackened Steel & Slate [left] , Moorcroft Marble [below]