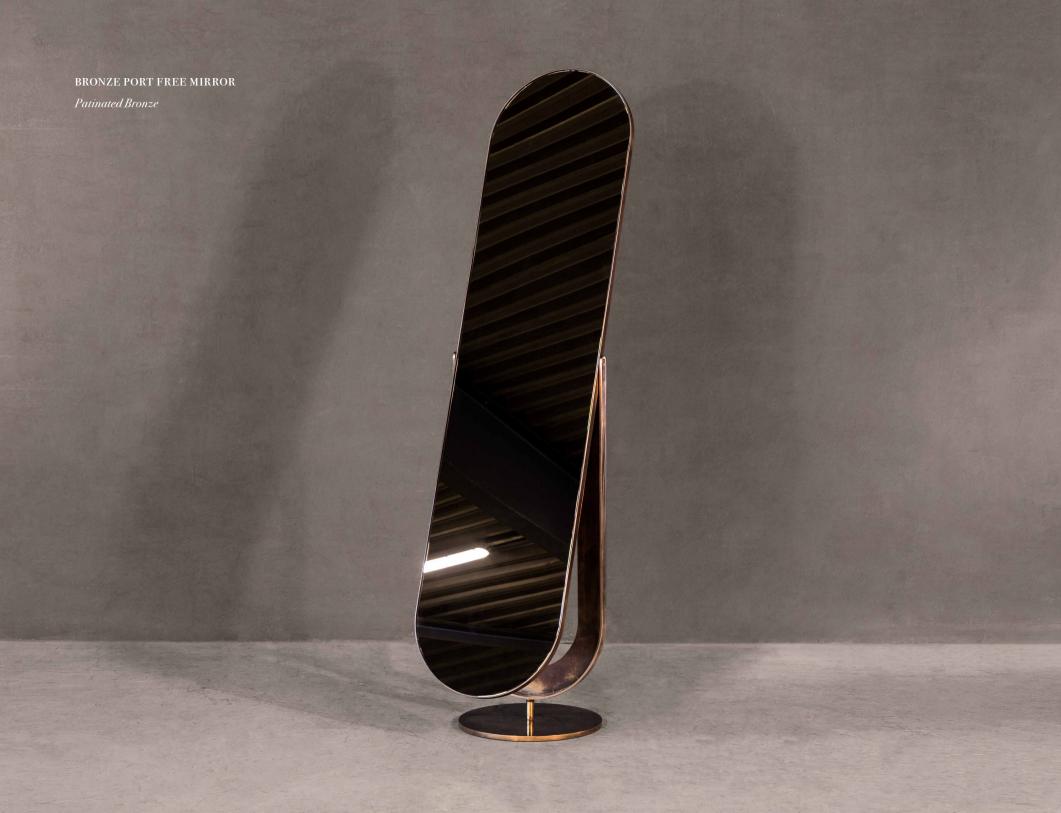

# TYNE MIRROR Blackened Steel & Polished Brass

TYNE MIRROR

Blackened Steel & Polished Brass

JARROW MIRROR

JARROW MIRROR

Patinated Brass

EGG MIRROR

Patinated Brass