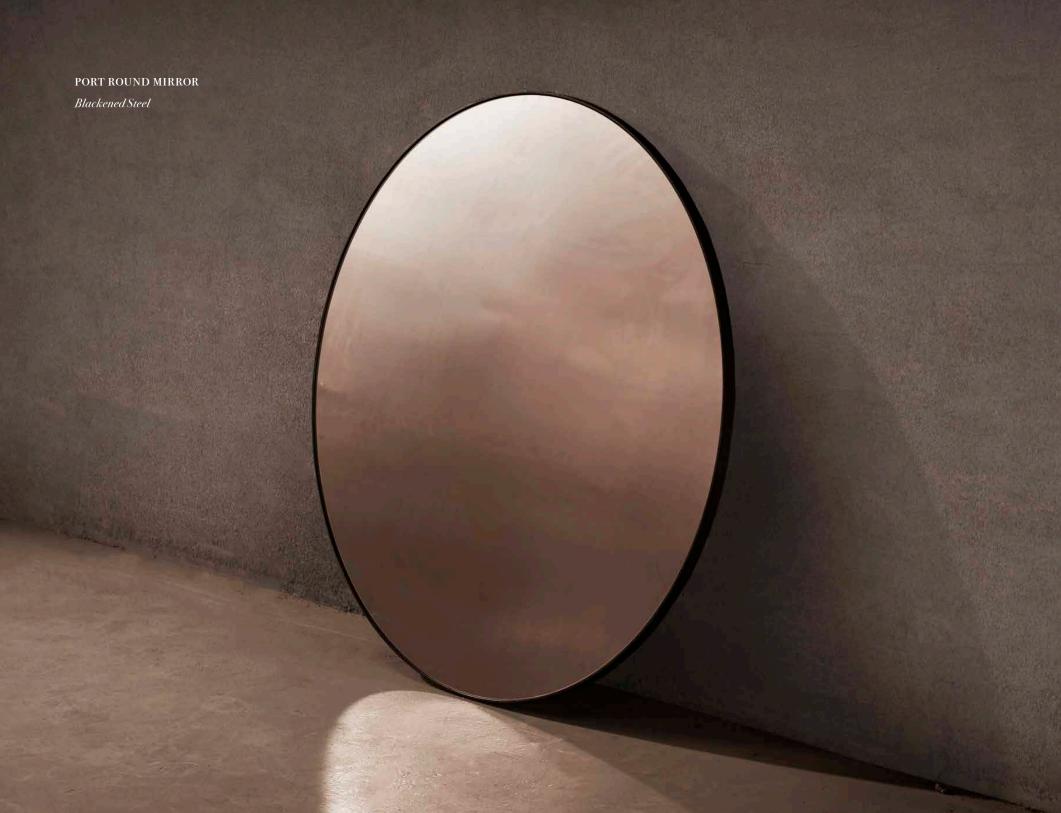

# TYNE MIRROR Blackened Steel & Polished Brass

TYNE MIRROR

Blackened Steel & Polished Brass

JARROW MIRROR

JARROW MIRROR

Patinated Brass

EGG MIRROR

Patinated Brass