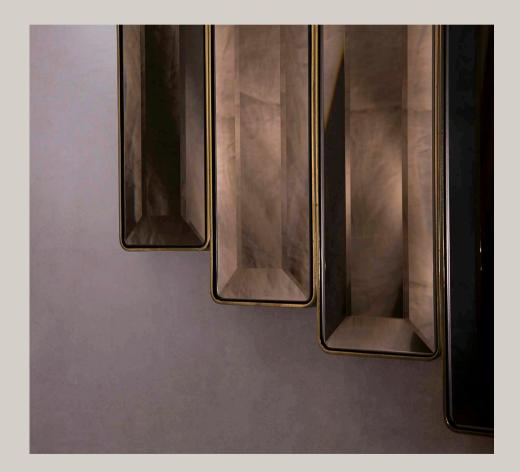

# TYNE MIRROR Blackened Steel & Polished Brass

TYNE MIRROR

Blackened Steel & Polished Brass

JARROW MIRROR

JARROW MIRROR

Patinated Brass

EGG MIRROR

Patinated Brass