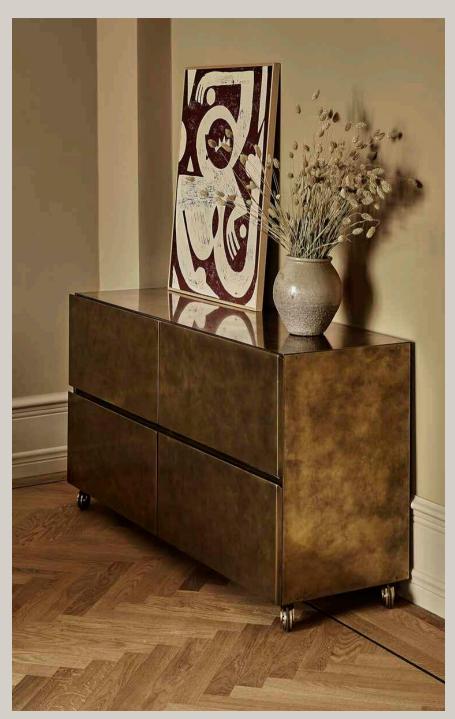

# STAITHS SHELVING

Blackened Steel

Blackened Steel

YOHAN CABINET

Patinated Brass

Blackened Steel & Slate [left] , Moorcroft Marble [below]