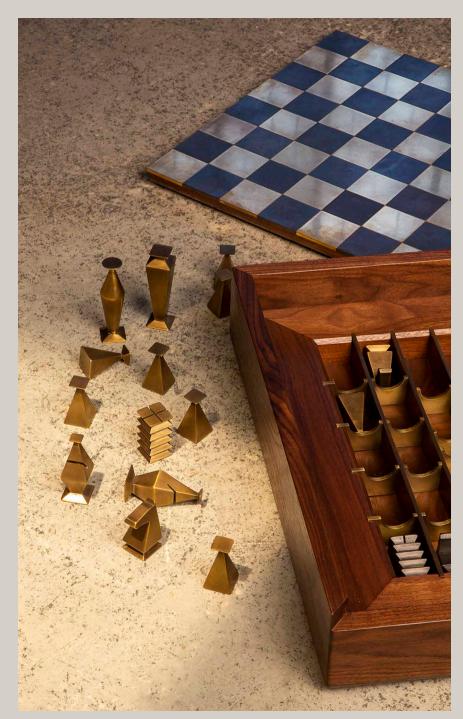

# SONAR BOARDROOM TABLE

Patinated Steel

OTTERBURN CHESS SET

Patinated Brass, Blackened Brass & Walnut

QE2 SCREEN

Inlaid Patinated Brass

WALL PANELS

Black Oiled Steel [below], Patinated Brass [right]