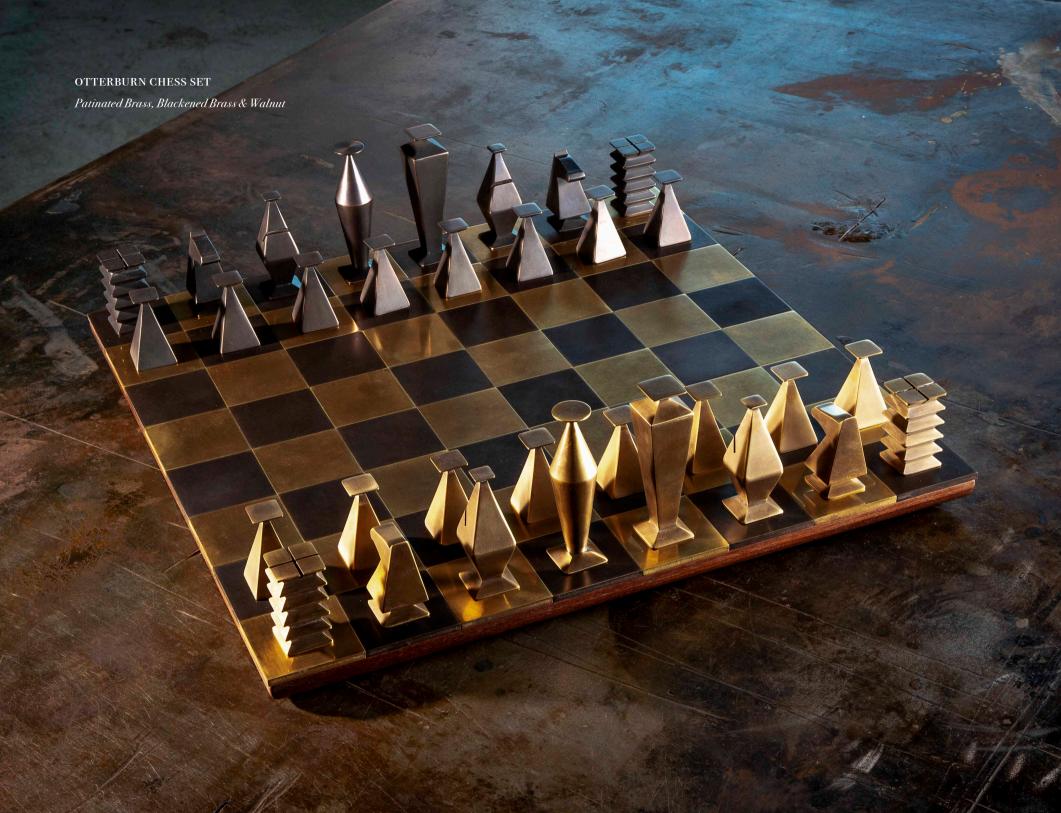

# SONAR BOARDROOM TABLE

Patinated Steel

OTTERBURN CHESS SET

Patinated Brass, Blackened Brass & Walnut

QE2 SCREEN

Inlaid Patinated Brass

WALL PANELS

Black Oiled Steel [below], Patinated Brass [right]