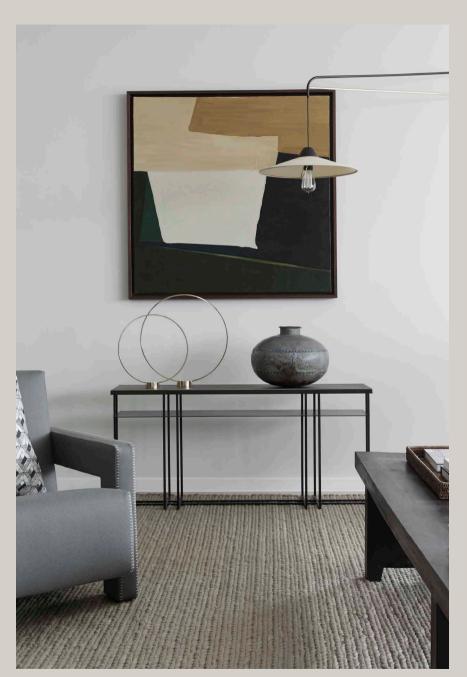

# NICO CONSOLE

Brandy Limestone & Blackened Steel

BINATE COFFEE TABLE

Black Slate & Blackened Steel [left] , Patinated Brass [below]