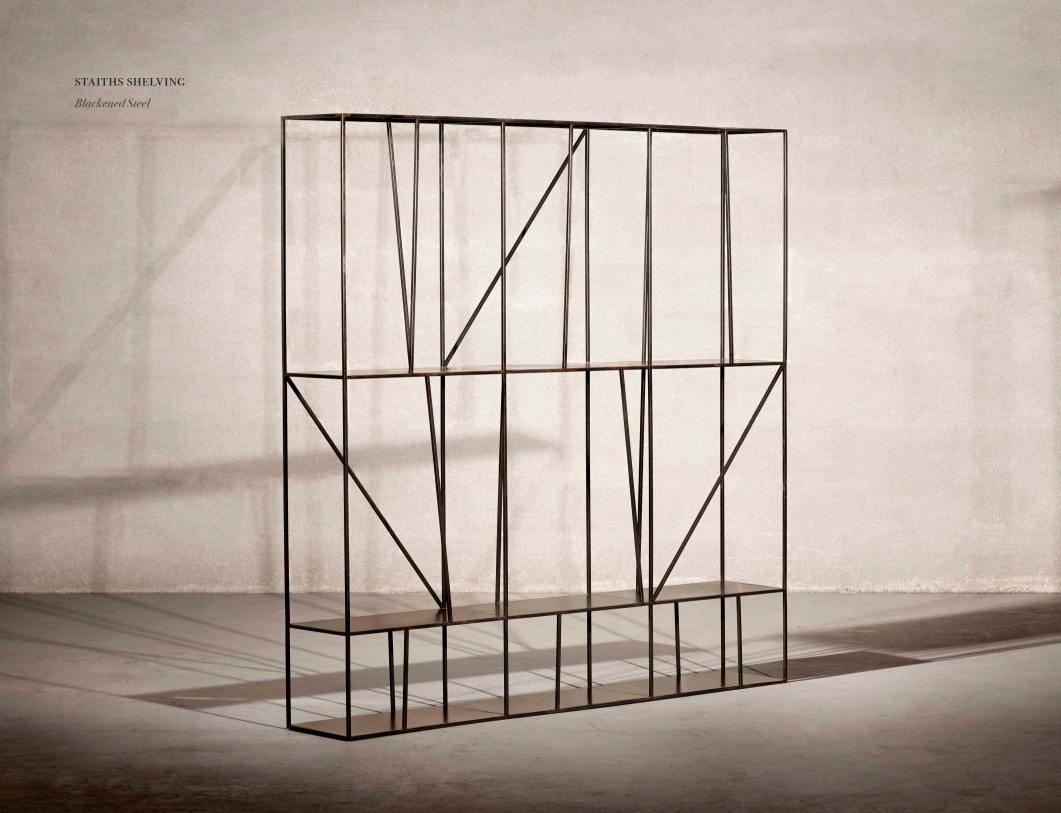

# STAITHS SHELVING

Blackened Steel

Blackened Steel

YOHAN CABINET

Patinated Brass

Blackened Steel & Slate [left] , Moorcroft Marble [below]