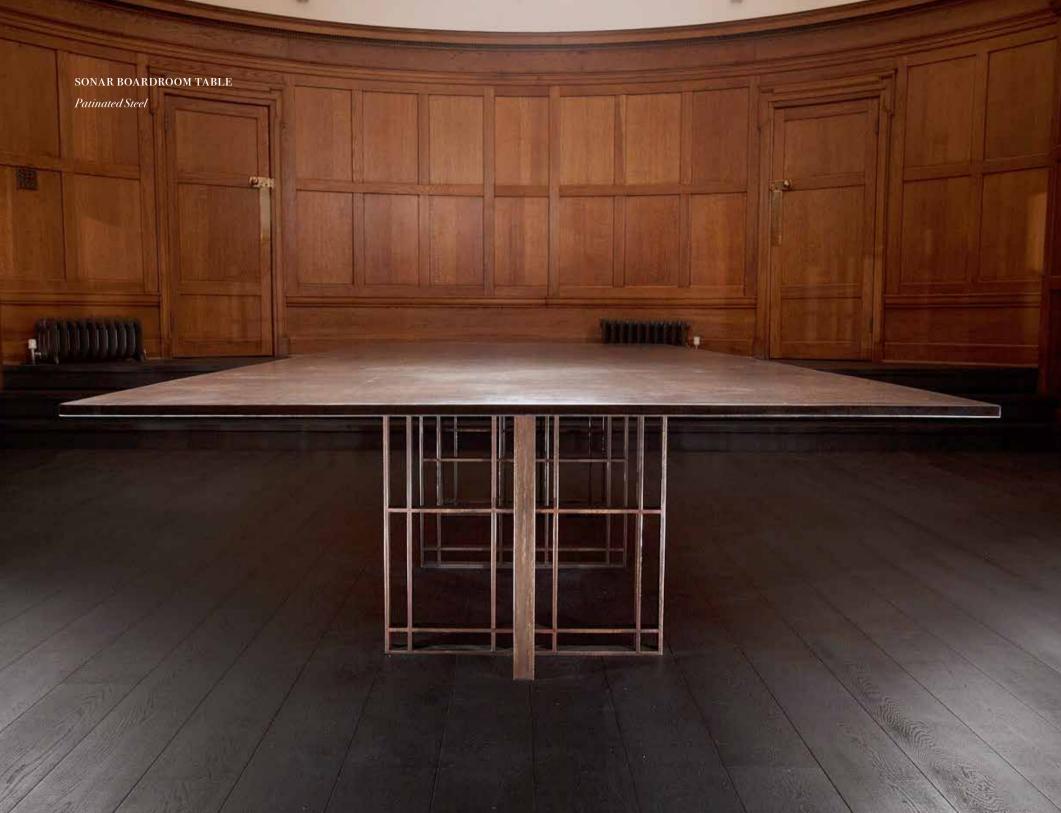

# SONAR BOARDROOM TABLE

Patinated Steel

OTTERBURN CHESS SET

Patinated Brass, Blackened Brass & Walnut

QE2 SCREEN

Inlaid Patinated Brass

WALL PANELS

Black Oiled Steel [below], Patinated Brass [right]