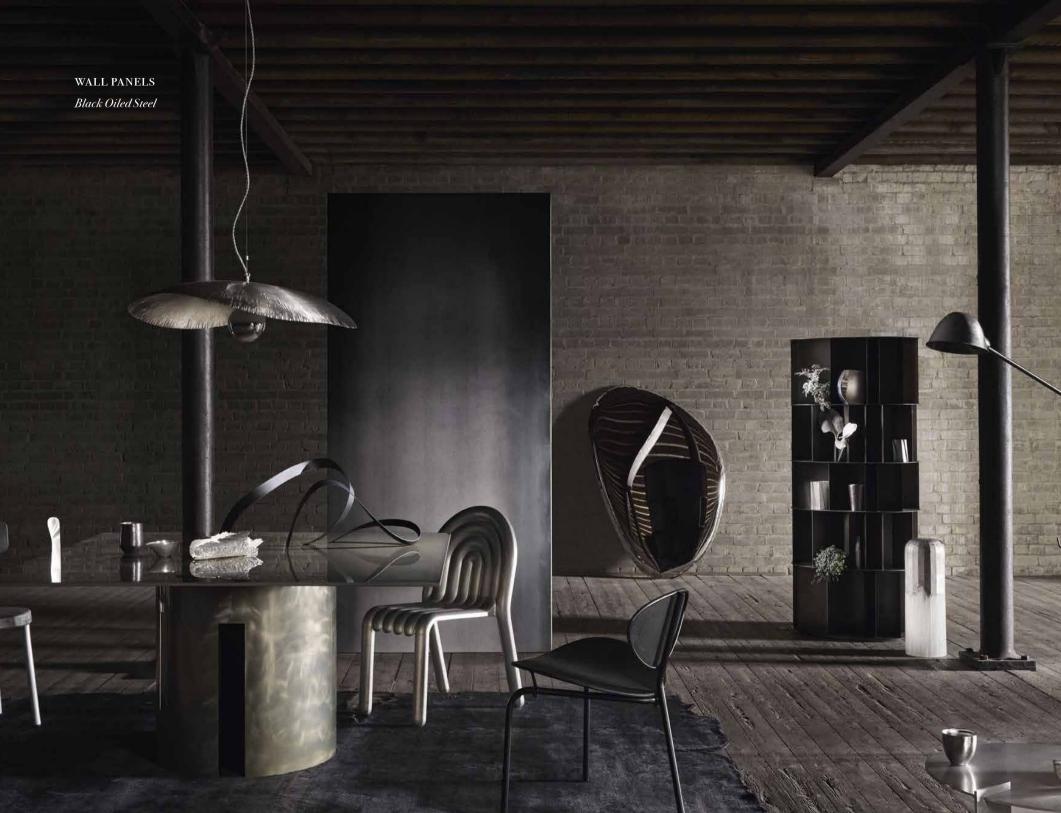

# SONAR BOARDROOM TABLE

Patinated Steel

OTTERBURN CHESS SET

Patinated Brass, Blackened Brass & Walnut

QE2 SCREEN

Inlaid Patinated Brass

WALL PANELS

Black Oiled Steel [below], Patinated Brass [right]