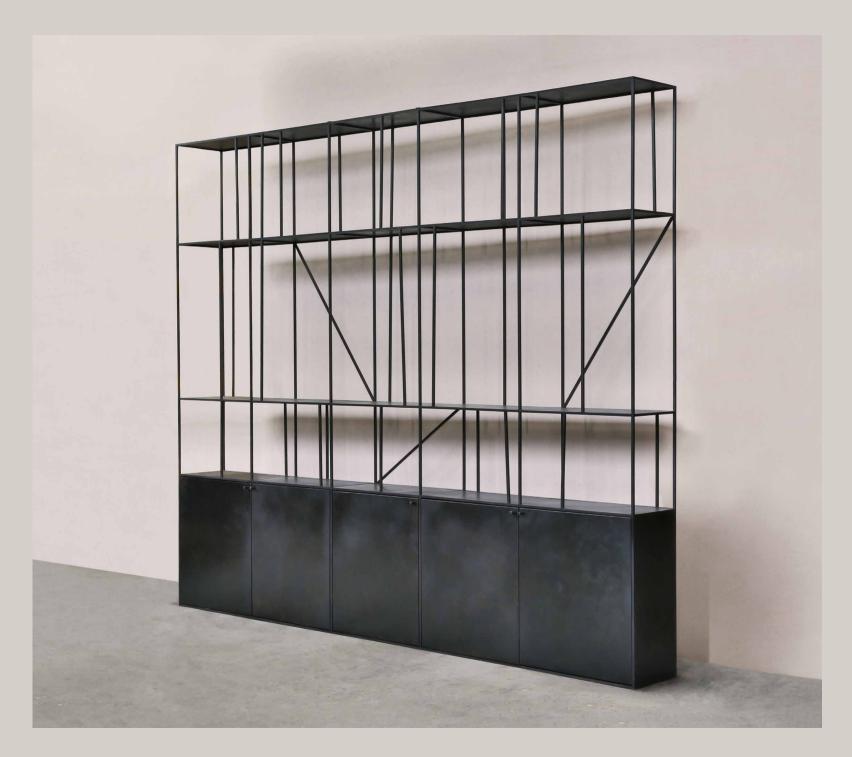

# STAITHS SHELVING

Blackened Steel

Blackened Steel

YOHAN CABINET

Patinated Brass

Blackened Steel & Slate [left] , Moorcroft Marble [below]