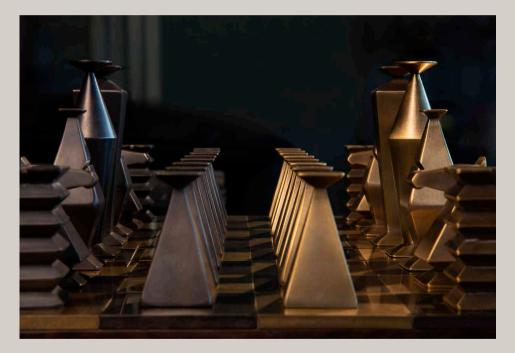

# SONAR BOARDROOM TABLE

Patinated Steel

OTTERBURN CHESS SET

Patinated Brass, Blackened Brass & Walnut

QE2 SCREEN

Inlaid Patinated Brass

WALL PANELS

Black Oiled Steel [below], Patinated Brass [right]