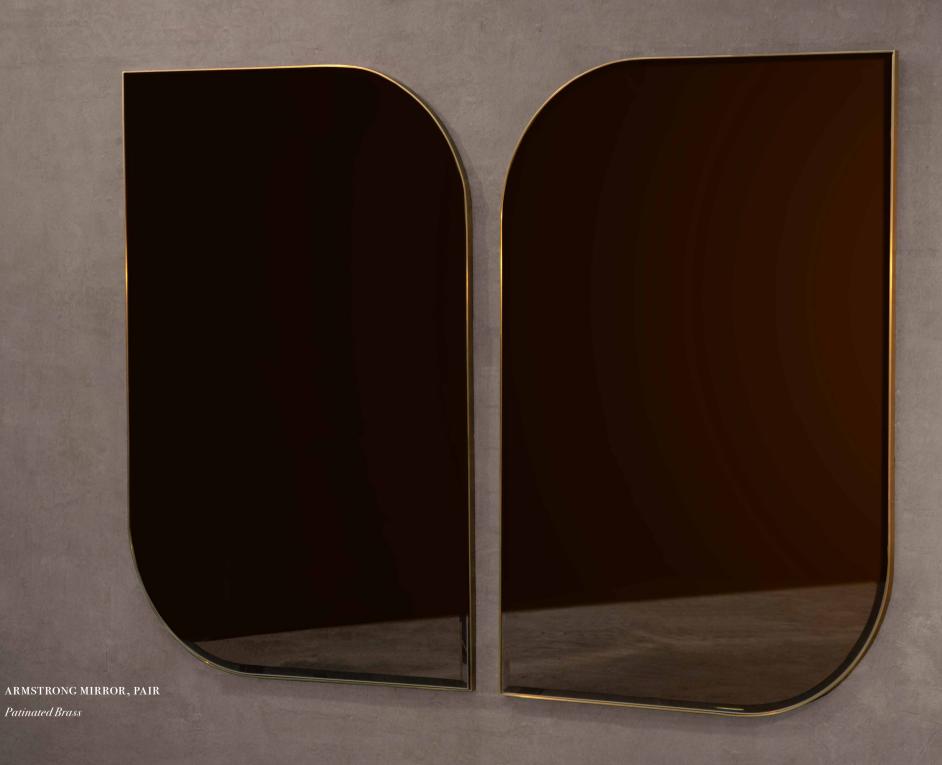

# TYNE MIRROR Blackened Steel & Polished Brass

TYNE MIRROR

Blackened Steel & Polished Brass

JARROW MIRROR

JARROW MIRROR

Patinated Brass

EGG MIRROR

Patinated Brass