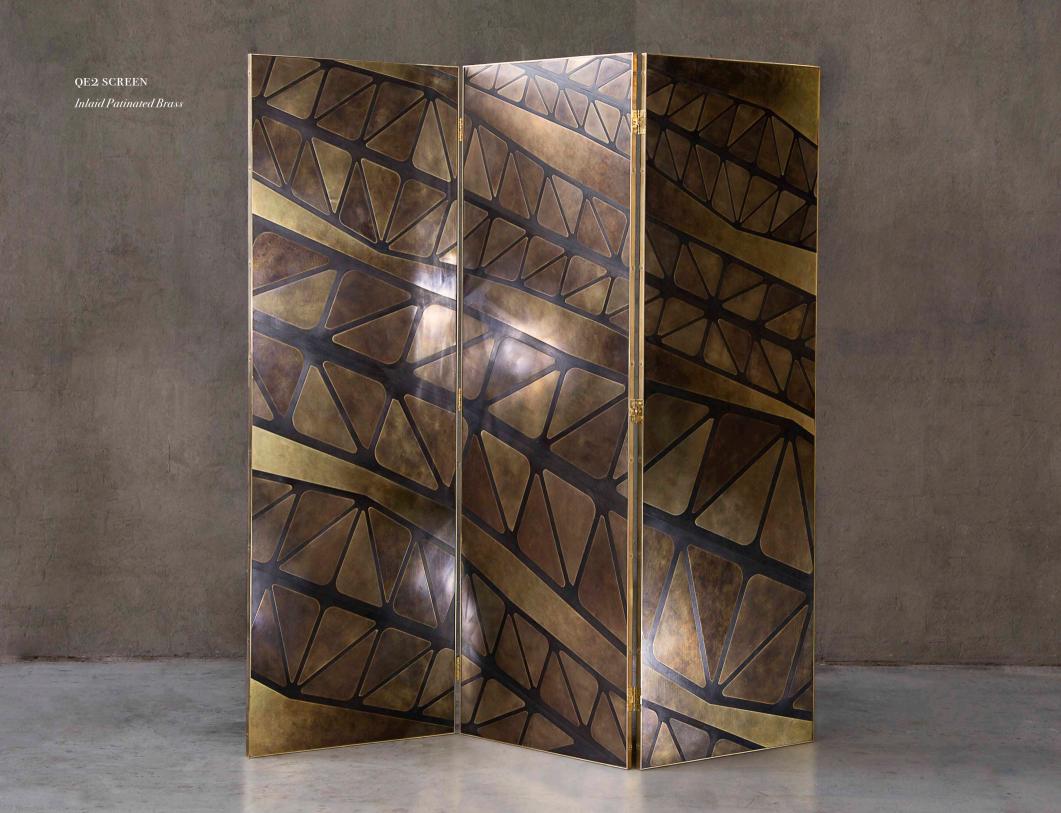

# SONAR BOARDROOM TABLE

Patinated Steel

OTTERBURN CHESS SET

Patinated Brass, Blackened Brass & Walnut

QE2 SCREEN

Inlaid Patinated Brass

WALL PANELS

Black Oiled Steel [below], Patinated Brass [right]