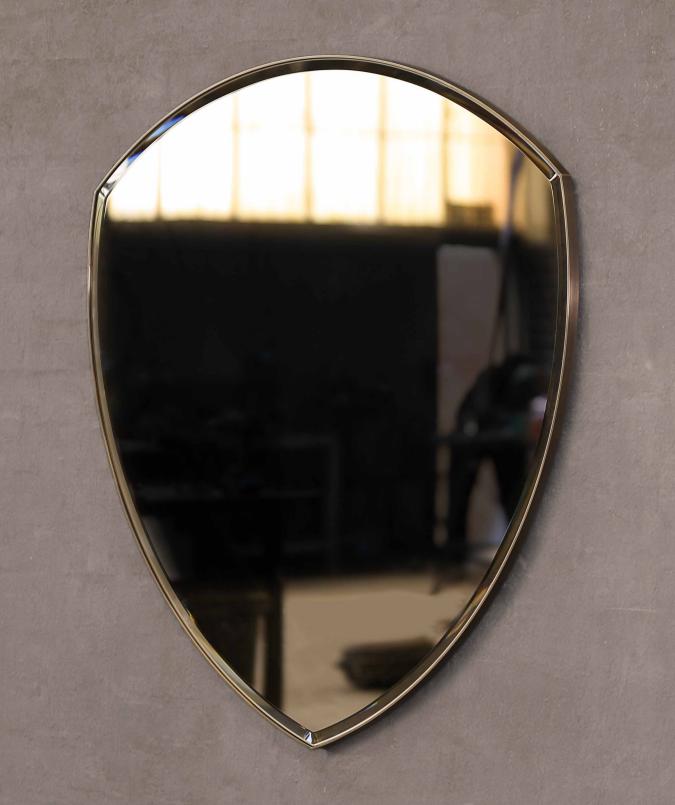

# NOVOCASTRIAN







STAITHS CONSOLE

Blackened Steel & Patinated Brass







# STAITHS SHELVING

Blackened Steel



Blackened Steel







YOHAN CABINET

Patinated Brass







Blackened Steel & Slate [left] , Moorcroft Marble [below]







# NICO CONSOLE

Brandy Limestone & Blackened Steel









BINATE COFFEE TABLE

Black Slate & Blackened Steel [left] , Patinated Brass [below]













### ATHWART DINING TABLE

Patinated Steel



# SONAR BOARDROOM TABLE

Patinated Steel







OTTERBURN CHESS SET

Patinated Brass, Blackened Brass & Walnut







QE2 SCREEN

Inlaid Patinated Brass





WALL PANELS

Black Oiled Steel [below], Patinated Brass [right]









# TYNE MIRROR Blackened Steel & Polished Brass





TYNE MIRROR

Blackened Steel & Polished Brass







JARROW MIRROR

JARROW MIRROR

Patinated Brass







EGG MIRROR

Patinated Brass











TATA MIRROR Patinated





SHIELD MIRROR

Polished Brass







HANDMADE IN THE UK