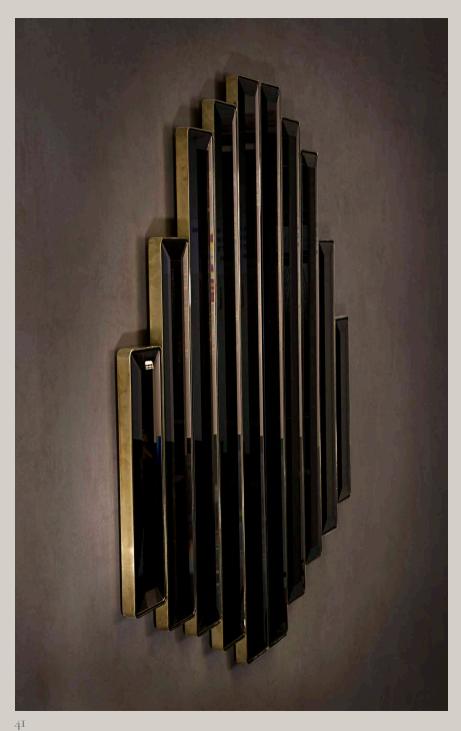

# STAITHS SHELVING

Blackened Steel



Blackened Steel







YOHAN CABINET

Patinated Brass







Blackened Steel & Slate [left] , Moorcroft Marble [below]







# NICO CONSOLE

Brandy Limestone & Blackened Steel









BINATE COFFEE TABLE

Black Slate & Blackened Steel [left] , Patinated Brass [below]













### ATHWART DINING TABLE

Patinated Steel



# SONAR BOARDROOM TABLE

Patinated Steel







OTTERBURN CHESS SET

Patinated Brass, Blackened Brass & Walnut







QE2 SCREEN

Inlaid Patinated Brass





WALL PANELS

Black Oiled Steel [below], Patinated Brass [right]









# TYNE MIRROR Blackened Steel & Polished Brass





TYNE MIRROR

Blackened Steel & Polished Brass







JARROW MIRROR

JARROW MIRROR

Patinated Brass







EGG MIRROR

Patinated Brass











TATA MIRROR Patinated





SHIELD MIRROR

Polished Brass







HANDMADE IN THE UK