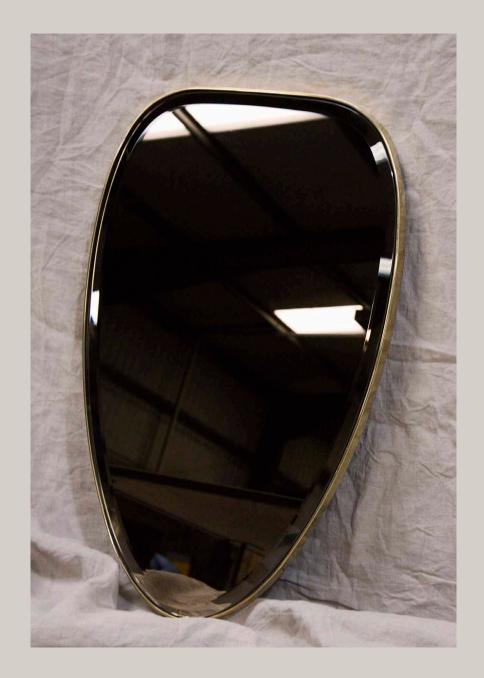

# TYNE MIRROR Blackened Steel & Polished Brass

TYNE MIRROR

Blackened Steel & Polished Brass

JARROW MIRROR

JARROW MIRROR

Patinated Brass

EGG MIRROR

Patinated Brass