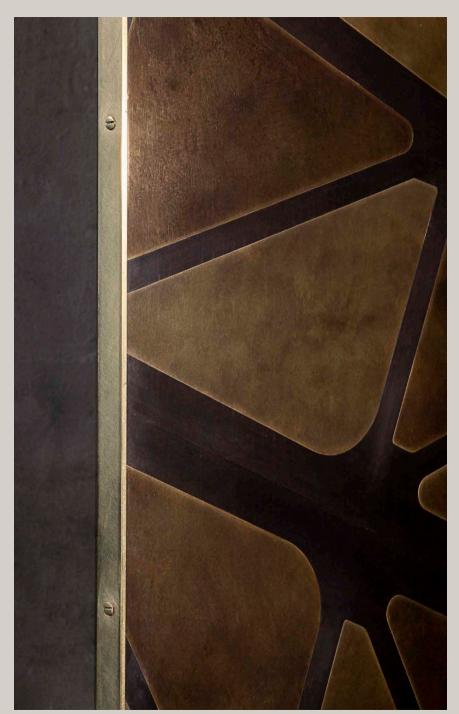

# SONAR BOARDROOM TABLE

Patinated Steel

OTTERBURN CHESS SET

Patinated Brass, Blackened Brass & Walnut

QE2 SCREEN

Inlaid Patinated Brass

WALL PANELS

Black Oiled Steel [below], Patinated Brass [right]