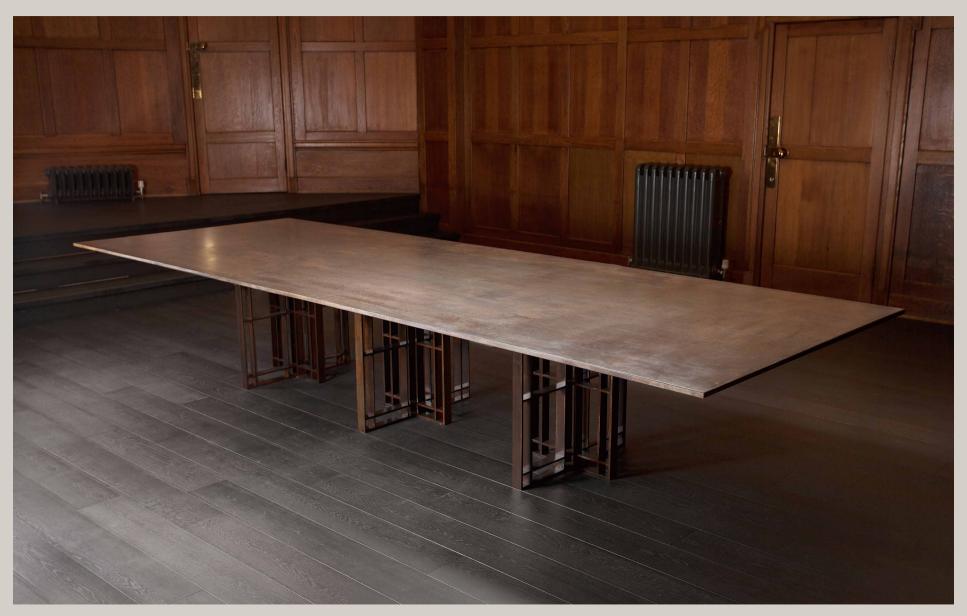

# SONAR BOARDROOM TABLE

Patinated Steel

OTTERBURN CHESS SET

Patinated Brass, Blackened Brass & Walnut

QE2 SCREEN

Inlaid Patinated Brass

WALL PANELS

Black Oiled Steel [below], Patinated Brass [right]