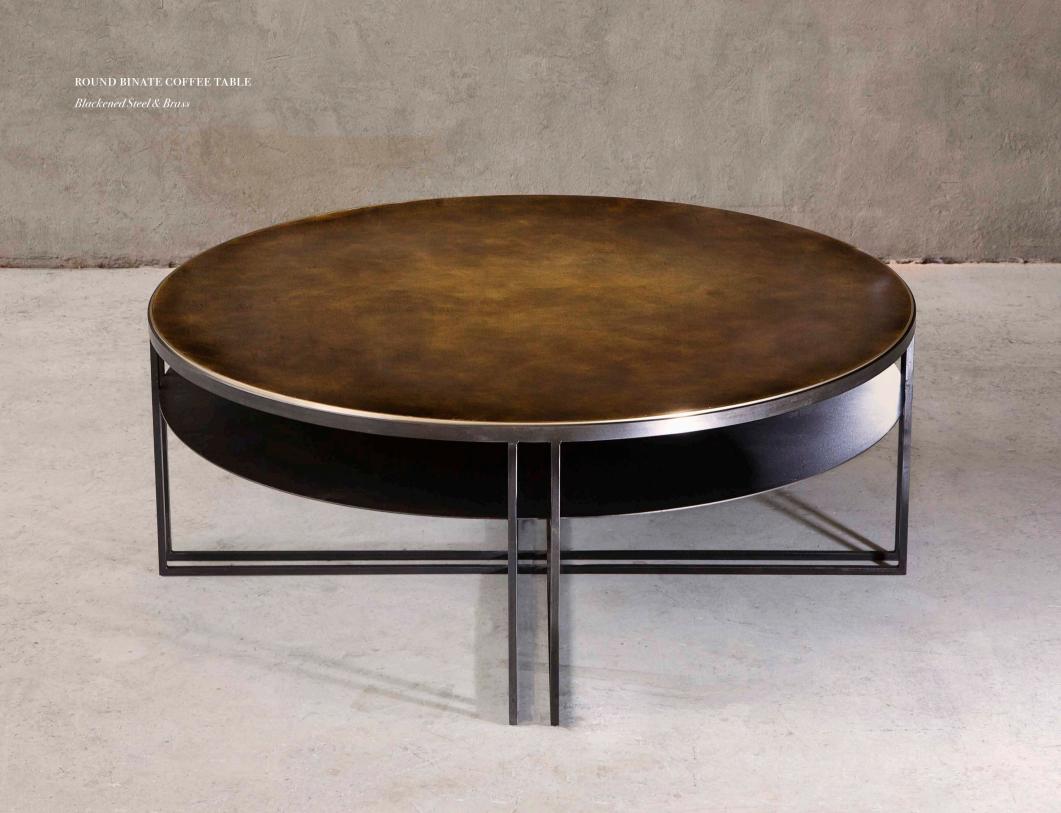

# NICO CONSOLE

Brandy Limestone & Blackened Steel

BINATE COFFEE TABLE

Black Slate & Blackened Steel [left] , Patinated Brass [below]