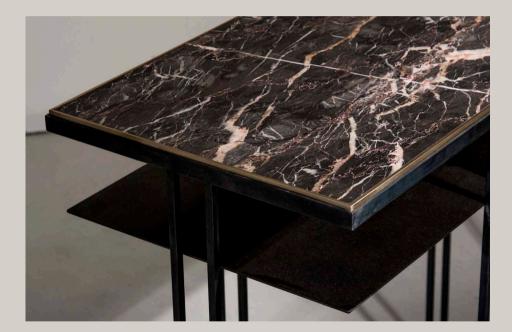

# NICO CONSOLE

Brandy Limestone & Blackened Steel

BINATE COFFEE TABLE

Black Slate & Blackened Steel [left] , Patinated Brass [below]