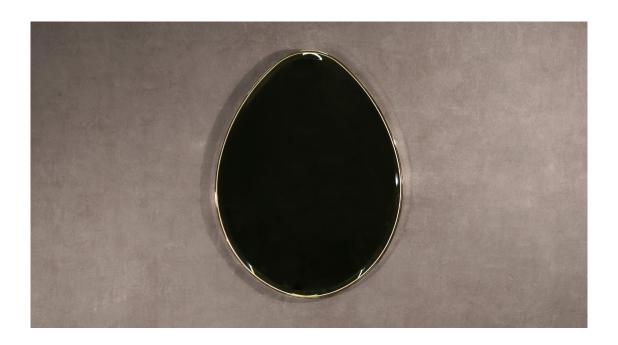

# THE EGG MIRROR

An egg-shaped wall mirror in a variety of size and finish combinations. Hand crafted in the UK to order. Custom sizes and finishes are available.

### FINISH OPTIONS

Glass Standard Mirror Bronze Tinted Mirror Grey Tinted Mirror

Frame Blackened steel Polished stainless steel Polished brass, bronze, copper Patinated brass, bronze, copper