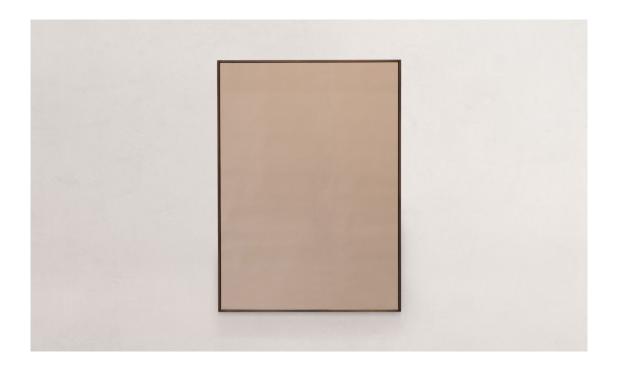

## **OUSEBURN MIRROR**

A handcrafted wall mirror.

Can be hung in two orientations.

 $https://www.novocastrian.co/pp\hbox{-}ouseburn\hbox{-}mirror$ 

FINISH OPTIONS LEAD TIME SIZE

Frame

Polished brass, Patinated brass, Blackened steel, Stainless steel

Glass

Silver, bronze-tinted or grey-tinted mirror

Handcrafted to order in 6-8 weeks

S: 55cm (W) x 76cm (H) x 2.5cm (D) M: 80cm (W) x 110cm (H) x 2.5cm (D) L: 101cm (W) x 140cm (H) x 2.5cm (D)

Custom sizes and finishes available Sold individually